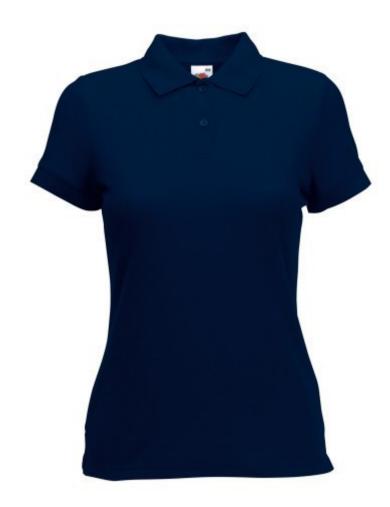

# FRUIT OF THE LOOM, 65/35 LADIES POLO, WOMEN'S POLO SHIRT, DARK NAVY, XL

## **Specification**

Fruit of the Loom, 65/35 Ladies Polo, women's polo shirt, dark navy, XL. Polo shirt for women, composed of 65% cotton and 35% polyester, T-shirt 230gm / m2. Guaranteed 60 degree wash, lightly strung, button-down buttons, classic polo shirt, normal cut. Branding: embroidery, flex, flock, sieve